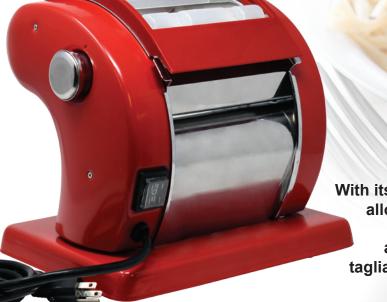

## ELECTRIC PASTA SHEETER WITH 5.75" ROLLER WIDTH – RED

Item: 44520

Model: PM-CN-0150

With its electric motor, this pasta sheeter allows you to quickly make sheets of pasta in nine different thickness and cuts it into two types of pasta: tagliatelle and fettuccine. It is simple to use and clean. Ideal for home use.