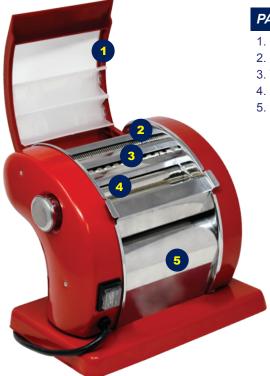

## FOOD EQUIPMENT PASTA SHEETER MACHINE WITH 7" ROLLER WIDTH

PARTS

Cover
Narrow cutter
Wide cutter
Roller
Motor cover