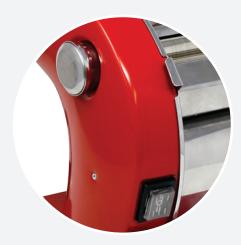

## ELECTRIC PASTA SHEETER WITH 5.75" ROLLER WIDTH – RED

Item: 44520

Model: PM-CN-0150

With its electric motor, this pasta sheeter allows you to quickly make sheets of pasta in nine different thickness and cuts it into two types of pasta: tagliatelle and fettuccine. It is simple to use and clean. Ideal for home use.

## FOOD EQUIPMENT PASTA SHEETER MACHINE WITH 7" ROLLER WIDTH

PARTS

Cover
Narrow cutter
Wide cutter
Roller
Motor cover